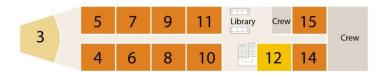

## Your Boutique Vessel: Mekong Sun

- ✓ Operating in Laos and Thailand since 2006
- ✓ 2 decks with 14 cabins
- ✓ 10 classic cabins on the main deck (12 m²/129 sq ft), all facing out onto the water, with wide, sliding windows and a French balcony for an excellent view of the passing landscape
- $\checkmark$  3 superior cabins, 2 cabins (18 m²/194 sq ft) on the upper deck with small private balcony; one cabin (16 m²/172 sq ft) on the bow of the Sun with panoramic view to the front
- ✓ 1 economy cabin #12 on the main deck (12 m²/129 sq ft), facing out onto the water, with wide, sliding windows and a French balcony for an excellent view of the passing landscape, close to stairway
- ✓ All cabins with en-suite shower/WC and air conditioning
- ✓ Large sun deck with bar service and restaurant/bar area
- ✓ All offshore excursions guided in English

## Main Deck

Classic twin cabins (4 - 11, 14, 15)

Economy twin cabin (12)

Superior cabins
1 and 2: Twin cabins with balcony
3: Double cabin with panoramic view