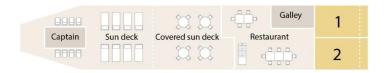

## Your Boutique Vessel: Mekong Sun

- ✓ Operating in Laos and Thailand since 2006
- ✓ 2 decks with 14 cabins
- ✓ 10 classic cabins on the main deck (12 m²/129 sq ft), all facing out onto the water, with wide, sliding windows and a French balcony for an excellent view of the passing landscape
- $\checkmark$  3 superior cabins, 2 cabins (18 m²/194 sq ft) on the upper deck with small private balcony; one cabin (16 m²/172 sq ft) on the bow of the Sun with panoramic view to the front
- ✓ 1 economy cabin #12 on the main deck (12 m²/129 sq ft), facing out onto the water, with wide, sliding windows and a French balcony for an excellent view of the passing landscape, close to stairway
- ✓ All cabins with en-suite shower/WC and air conditioning
- ✓ Large sun deck with bar service and restaurant/bar area
- ✓ All offshore excursions guided in English

## **Upper Deck**

## Main Deck

Classic twin cabins (4 - 11, 14, 15)

Economy twin cabin (12)

Superior cabins
1 and 2: Twin cabins with balcony
3: Double cabin with panoramic view