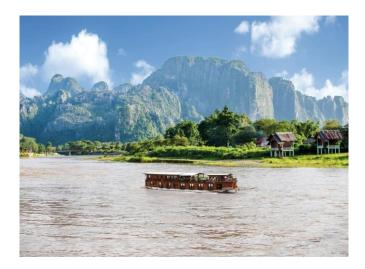

## Your Boutique Vessel: Mekong Sun

- ✓ Operating in Laos and Thailand since 2006
- ✓ 2 decks with 14 cabins
- ✓ 10 classic cabins on the main deck (12 m²/129 sq ft), all facing out onto the water, with wide, sliding windows and a French balcony for an excellent view of the passing landscape
- $\checkmark$  3 superior cabins, 2 cabins (18 m²/194 sq ft) on the upper deck with small private balcony; one cabin (16 m²/172 sq ft) on the bow of the Sun with panoramic view to the front
- ✓ 1 economy cabin #12 on the main deck (12 m²/129 sq ft), facing out onto the water, with wide, sliding windows and a French balcony for an excellent view of the passing landscape, close to stairway
- ✓ All cabins with en-suite shower/WC and air conditioning
- ✓ Large sun deck with bar service and restaurant/bar area
- ✓ All offshore excursions guided in English