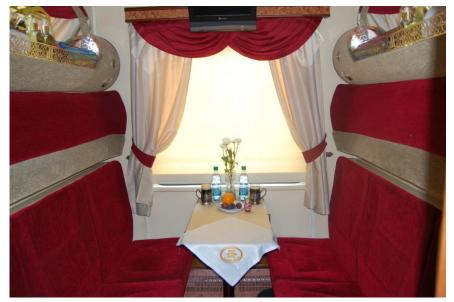

1-2 passengers per compartment. The VIP car has 5 compartments and is equipped with the system of air conditioning (therefore windows cannot be opened), heating, and lighting (day and evening).

Each compartment offers 2 sleeping berths (1 lower berth is 120x180 cm in size and 1 upper berth is 95x180 cm in size), arm-chair, table, dress closet with hangers, luggage shelf, washstand, shower, ecologically clean (vacuum) WC, DVD with TV monitor, radio point (train broadcasting), socket 220V for equipment charging, call of conductor button.