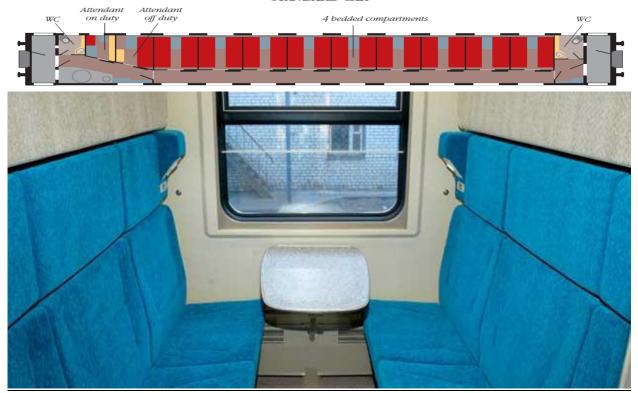

#### STANDARD CAR

1 to 4 passengers per compartment. The Standard car has 9 compartments and is equipped with the system of air conditioning (therefore windows cannot be opened), heating, lighting (day and evening), socket 220V for equipment charging.

### BY «IMPERIAL RUSSIA» TRAIN

Each compartment offers 2 lower and 2 upper sleeping berths 60x175 cm in size, table, place for clothes with peg, luggage shelf, radio point (train broadcasting). The compartment may be locked by conductor on request. Ecologically clean (vacuum) WC /lavatory.

#### **CHINESE TRAIN**