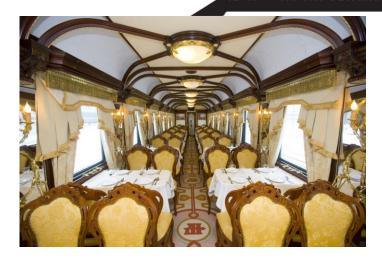

### **RESTAURANTS AND BAR**

The two restaurant cars and and salon car serve breakfast, lunch and dinner to all passengers offering traditional Russian and European cuisine. The cars are equipped with professional kitchen ware of the world leading trade marks, which allows the staff to offer freshly cooked and high quality dishes.