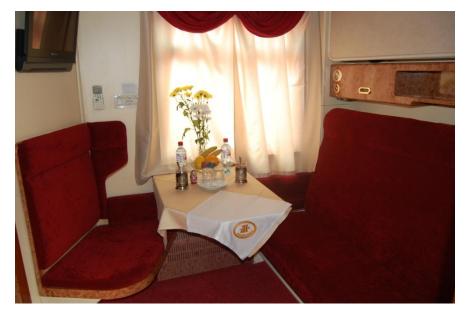

1-2 passengers per compartment. The VIP car has 5 compartments and is equipped with the system of air conditioning (therefore windows cannot be opened), heating, and lighting (day and evening).

Each compartment offers 2 sleeping berths (1 lower berth is 120x180 cm in size and 1 upper berth is 95x180 cm in size), arm-chair, table, dress closet with hangers, luggage shelf, washstand, shower, ecologically clean (vacuum) WC, DVD with TV monitor, radio point (train broadcasting), socket 220V for equipment charging, call of conductor button.