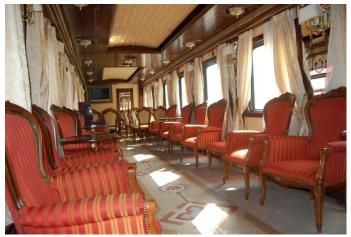

## BY «IMPERIAL RUSSIA» TRAIN

The bar carriage is separated by a decorative partition to make two comfortable zones allowing the passengers to eat, dance, relax with a drink and enjoy the scenery passing in the window. There is a piano in the hall.