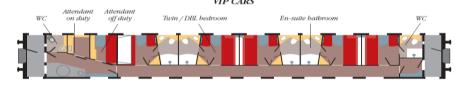

1-2 passengers per compartment. The VIP car has 5 compartments and is equipped with the system of air conditioning (therefore windows cannot be opened), heating, and lighting (day and evening).

Each compartment offers 2 sleeping berths (1 lower berth is 120x180 cm in size and 1 upper berth is 95x180 cm in size), arm-chair, table, dress closet with hangers, luggage shelf, washstand, shower, ecologically clean (vacuum) WC, DVD with TV monitor, radio point (train broadcasting), socket 220V for equipment charging, call of conductor button.