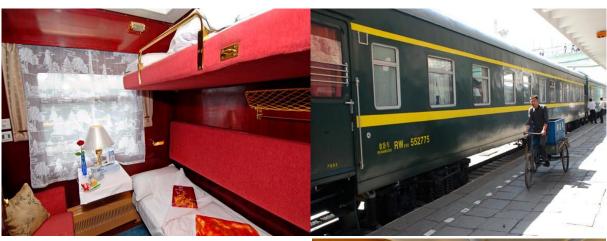

In China passengers travel on board the Chinese charter train which offers standard class accommodation. The change of trains takes place at the town of Erlian on the Chinese border.

All passport and customs formalities at the Russian-Mongolian border and the Mongolian-Chinese border are done in the train, so the passengers may stay in their compartments.

#### **CHINESE TRAIN**