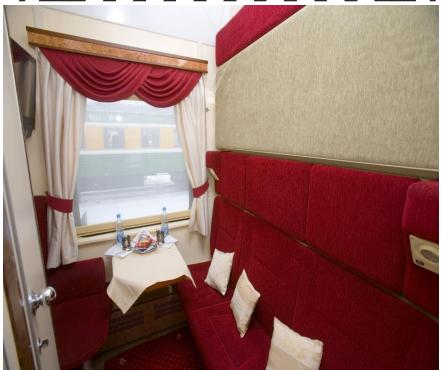

1-2 passengers per compartment. The VIP car has 5 compartments and is equipped with the system of air conditioning (therefore windows cannot be opened), heating, and lighting (day and evening).

Each compartment offers 2 sleeping berths (1 lower berth is 120x180 cm in size and 1 upper berth is 95x180 cm in size), arm-chair, table, dress closet with hangers, luggage shelf, washstand, shower, ecologically clean (vacuum) WC, DVD with TV monitor, radio point (train broadcasting), socket 220V for equipment charging, call of conductor button.