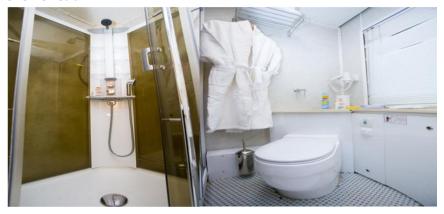

1-2 passengers per compartment. The VIP car has 5 compartments and is equipped with the system of air conditioning (therefore windows cannot be opened), heating, and lighting (day and evening).

Each compartment offers 2 sleeping berths (1 lower berth is 120x180 cm in size and 1 upper berth is 95x180 cm in size), arm-chair, table, dress closet with hangers, luggage shelf, washstand, shower, ecologically clean (vacuum) WC, DVD with TV monitor, radio point (train broadcasting), socket 220V for equipment charging, call of conductor button.