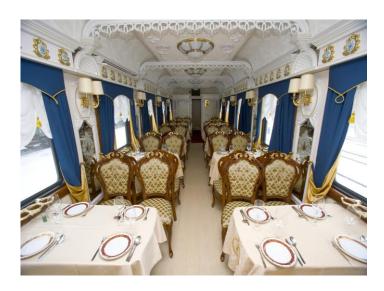

### **RESTAURANTS AND BAR**

The two restaurant cars and and salon car serve breakfast, lunch and dinner to all passengers offering traditional Russian and European cuisine. The cars are equipped with professional kitchen ware of the world leading trade marks, which allows the staff to offer freshly cooked and high quality dishes.