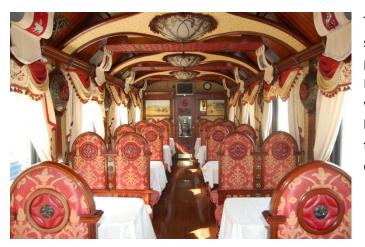

### **RESTAURANTS AND BAR**

The two restaurant cars and and salon car serve breakfast, lunch and dinner to all passengers offering traditional Russian and European cuisine. The cars are equipped with professional kitchen ware of the world leading trade marks, which allows the staff to offer freshly cooked and high quality dishes.

## BY «IMPERIAL RUSSIA» TRAIN

The bar carriage is separated by a decorative partition to make two comfortable zones allowing the passengers to eat, dance, relax with a drink and enjoy the scenery passing in the window. There is a piano in the hall.