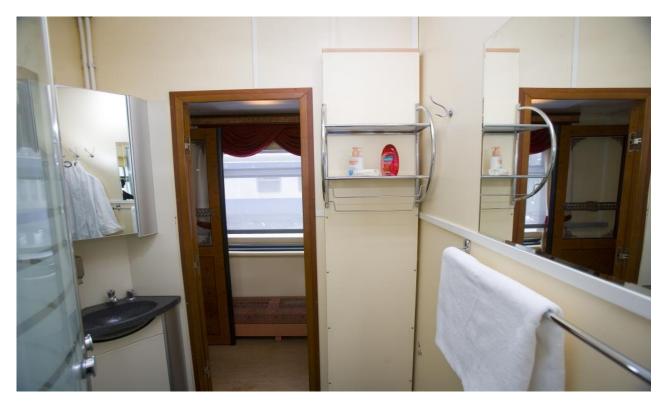

#### **Shower Cabin**

FIRST CLASS PLUS SLEEPING CARS

luggage.

1-2 passengers per compartment. Consists of 8 passengers compartments, each compartment offers 2 sleeping berth which is 80x180 cm in size, arm-chair, table, dress closet with hangers, luggage shelf, washstand, shower, ecologically clean (vacuum) WC, DVD with TV monitor, radio point (train broadcasting), socket 220V for equipment charging, call of conductor button. Between compartments there are four rooms with washbowls and shower cans. In compartment 9 there is an auxiliary room for storing

broadcasting). The compartment may be locked by conductor on request. Ecologically clean (vacuum) WC /lavatory /shower compartment is located at the end of this category's cars.