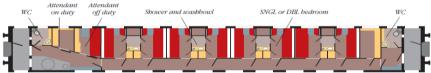

#### **Shower Cabin**

FIRST CLASS PLUS SLEEPING CARS

luggage.

1-2 passengers per compartment. Consists of 8 passengers compartments, each compartment offers 2 sleeping berth which is 80x180 cm in size, arm-chair, table, dress closet with hangers, luggage shelf, washstand, shower, ecologically clean (vacuum) WC, DVD with TV monitor, radio point (train broadcasting), socket 220V for equipment charging, call of conductor button. Between compartments there are four rooms with washbowls and shower cans. In compartment 9 there is an auxiliary room for storing

#### **Shower Cabin**

1-2 passengers per compartment. The First Class Sleeping Car has 8 compartments and is equipped with the system of air conditioning (therefore windows cannot be opened), heating, lighting (day and evening), socket 220V for equipment charging Each compartment offers 2 lower sleeping berths 70x180 cm in size, table, place for clothes with peg, luggage shelf, radio point (train