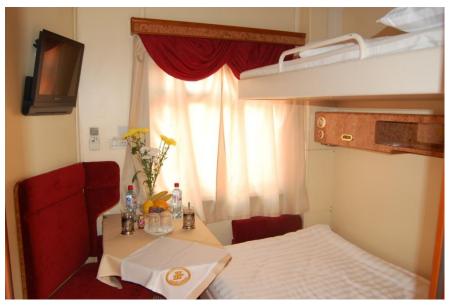

1-2 passengers per compartment. The VIP car has 5 compartments and is equipped with the system of air conditioning (therefore windows cannot be opened), heating, and lighting (day and evening).

Each compartment offers 2 sleeping berths (1 lower berth is 120x180 cm in size and 1 upper berth is 95x180 cm in size), arm-chair, table, dress closet with hangers, luggage shelf, washstand, shower, ecologically clean (vacuum) WC, DVD with TV monitor, radio point (train broadcasting), socket 220V for equipment charging, call of conductor button.