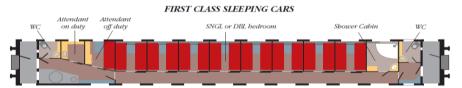

#### **Shower Cabin**

1-2 passengers per compartment. The First Class Sleeping Car has 8 compartments and is equipped with the system of air conditioning (therefore windows cannot be opened), heating, lighting (day and evening), socket 220V for equipment charging Each compartment offers 2 lower sleeping berths 70x180 cm in size, table, place for clothes with peg, luggage shelf, radio point (train

broadcasting). The compartment may be locked by conductor on request. Ecologically clean (vacuum) WC /lavatory /shower compartment is located at the end of this category's cars.