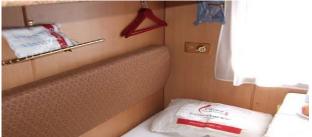

## BY «IMPERIAL RUSSIA» TRAIN

#### **Shower Cabin**

1-2 passengers per compartment. The First Class Sleeping Car has 8 compartments and is equipped with the system of air conditioning (therefore windows cannot be opened), heating, lighting (day and evening), socket 220V for equipment charging Each compartment offers 2 lower sleeping berths 70x180 cm in size, table, place for clothes with peg, luggage shelf, radio point (train

broadcasting). The compartment may be locked by conductor on request. Ecologically clean (vacuum) WC /lavatory /shower compartment is located at the end of this category's cars.