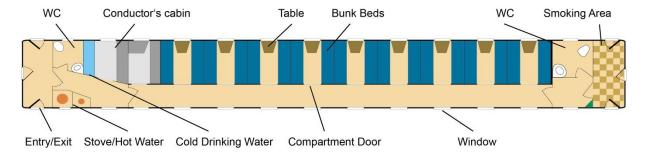

#### Habibi

Each Habibi compartment provides sleeping space for up to four guests, with berths arranged two on each side of the compartment, one above the other and a table in the middle below the window. Each car has nine compartments; combined toilet and washing facilities are located at both ends.

#### Ali Baba

The Ali Baba compartment features two comfortable lower beds measuring  $27.5 \times 74.8 \text{ in.} / 67 \times 184 \text{ cm.}$  There is a table below the window and various options to stow belongings or luggage. Each car in the Ali Baba category has nine compartments; combined toilet and washing facilities are located at both ends.