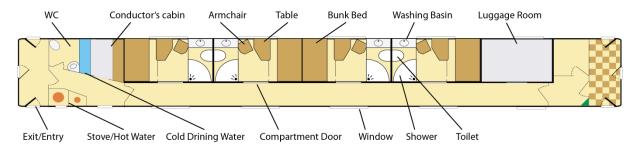

### Sultan (only available on request)

This category features two beds, with an upper berth measuring ca.  $31.6 \times 68.5$  in. /ca.  $80 \times 174$  cm and the lower one a more generous ca.  $43.3 \times 72.4$  in. (ca.  $110 \times 184$  cm). The compartment also offers comfortable seating, a larger table and a small closet. Each compartment has its own lavatory equipped with toilet, washing basin and integrated shower with shower curtain. Every car of this category contains only six compartments.

#### Kalif

This category features two beds, with an upper berth measuring ca.  $31.6 \times 68.5$  in. /ca.  $80 \times 174$  cm and the lower one a more generous ca.  $44 \times 72.4$  in./ca.  $112 \times 184$  cm. Each compartment features closet, safe and en-suite bath with separate shower cabin. Every car of this category, offering the highest level of comfort available on the Silk Road, contains only four compartments and offers space for a maximum of just 8 guests.