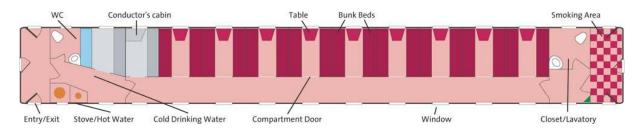

#### **Aladdin**

This category features two lower beds  $(27.5 \times 74.8 \text{ in./67} \times 184 \text{ cm})$ , a small table and storage space. Each car has eight compartments and one shower facility. Guests in this category receive one bathrobe per compartment; combined toilet and washing facilities are located at both ends of each car.