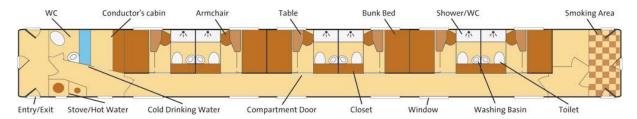

#### Habibi

Each Habibi compartment provides sleeping space for up to four guests, with berths arranged two on each side of the compartment, one above the other and a table in the middle below the window. Each car has nine compartments; combined toilet and washing facilities are located at both ends.

#### Ali Baba

The Ali Baba compartment features two comfortable lower beds measuring  $27.5 \times 74.8 \text{ in.} / 67 \times 184 \text{ cm.}$  There is a table below the window and various options to stow belongings or luggage. Each car in the Ali Baba category has nine compartments; combined toilet and washing facilities are located at both ends.

#### **Aladdin**

This category features two lower beds  $(27.5 \times 74.8 \text{ in./67} \times 184 \text{ cm})$ , a small table and storage space. Each car has eight compartments and one shower facility. Guests in this category receive one bathrobe per compartment; combined toilet and washing facilities are located at both ends of each car.