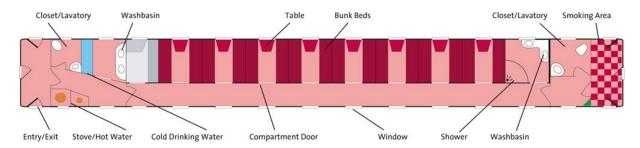

### Sultan (only available on request)

This category features two beds, with an upper berth measuring ca.  $31.6 \times 68.5$  in. /ca.  $80 \times 174$  cm and the lower one a more generous ca.  $43.3 \times 72.4$  in. (ca.  $110 \times 184$  cm). The compartment also offers comfortable seating, a larger table and a small closet. Each compartment has its own lavatory equipped with toilet, washing basin and integrated shower with shower curtain. Every car of this category contains only six compartments.

#### Kalif

This category features two beds, with an upper berth measuring ca.  $31.6 \times 68.5$  in. /ca.  $80 \times 174$  cm and the lower one a more generous ca.  $44 \times 72.4$  in./ca.  $112 \times 184$  cm. Each compartment features closet, safe and en-suite bath with separate shower cabin. Every car of this category, offering the highest level of comfort available on the Silk Road, contains only four compartments and offers space for a maximum of just 8 guests.